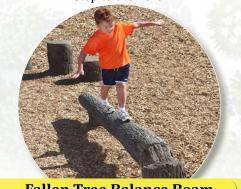

## **Little Foot Climbing Boulder**

Little Foot makes a perfect addition to any play area for small children.

Children's Picnic Table Perfect place to relax and enjoy a snack!

Fallen Tree Balance Beam Fallen Tree Balance Beam gives children an exciting and highly decorative obstacle to practice balancing on.